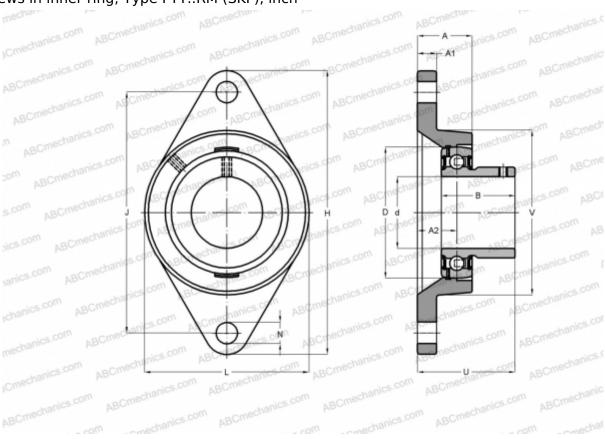

## **FYT 1.1/2 RM SKF**

Ball bearing units

TYPE: Housing units, Two-bolt flanged housing units, Cast iron housing, Radial insert ball bearing with grub screws in inner ring, Type FYT..RM (SKF), inch

## **Technical specification**

| DIMENSIONS, MM |         |
|----------------|---------|
| d              | 38,100  |
| D              | 80,000  |
| В              | 40,000  |
| L              | 102,000 |
| Н              | 171,500 |
| A              | 38,500  |
| J              | 143,700 |
| A1             | 14,000  |
| A2             | 24,100  |
| N              | 14,300  |
| U              | 52,600  |
| WEIGHT, KG     | 1,600   |