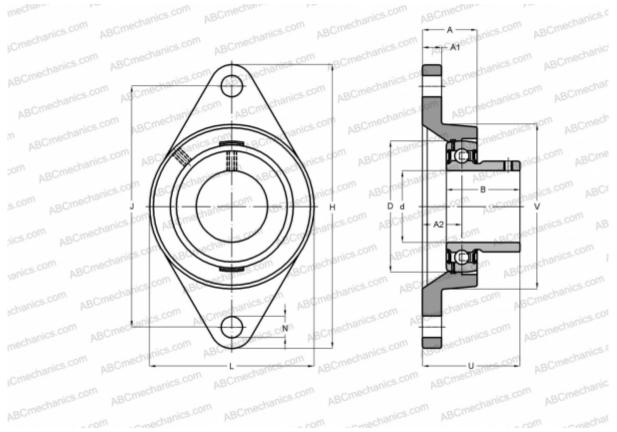

## Ball bearing units

TYPE: Housing units, Two-bolt flanged housing units, Cast iron housing, Radial insert ball bearing with grub screws in inner ring, Type FYT..RM (SKF), inch

## **Technical specification**

| DIMENSIONS, MM |             |
|----------------|-------------|
| d              | 42,863      |
| D              | 85,000      |
| В              | 41,500      |
| L              | 111,000     |
| Н              | 178,500     |
| A              | 39,000      |
| J              | 148,400     |
| A1             | 14,000      |
| A2             | 23,700      |
| Ν              | 15,900      |
| U              | 54,200      |
| WEIGHT, KG     | 1,740       |
| Bearing        | YAT 209-111 |