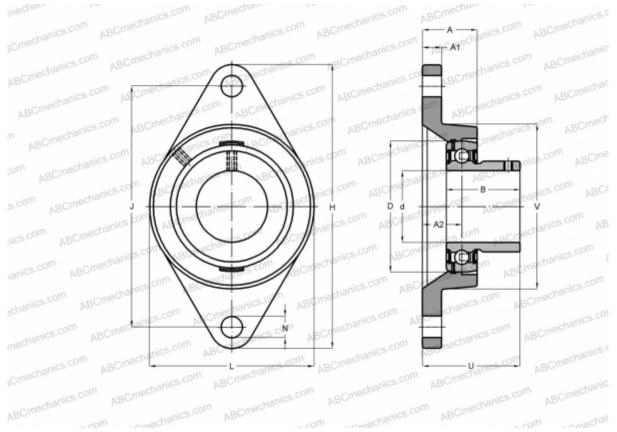

## **Technical specification**

| DIMENSIONS, MM |             |
|----------------|-------------|
| d              | 44,450      |
| D              | 85,000      |
| В              | 41,500      |
| L              | 111,000     |
| н              | 178,500     |
| A              | 39,000      |
| J              | 148,400     |
| A1             | 14,000      |
| A2             | 23,700      |
| Ν              | 15,900      |
| U              | 54,200      |
| WEIGHT, KG     | 1,700       |
| Bearing        | YAT 209-112 |