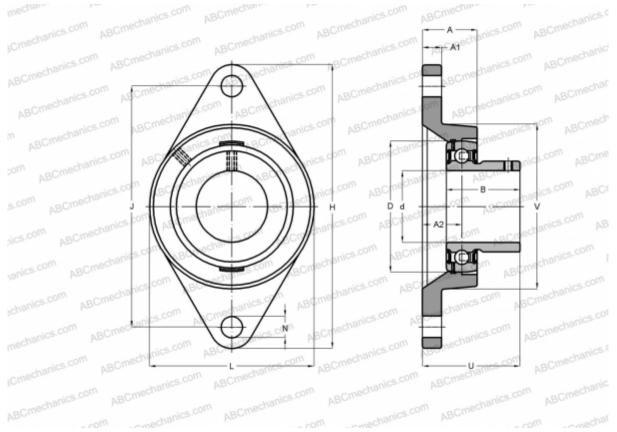

## Ball bearing units

TYPE: Housing units, Two-bolt flanged housing units, Cast iron housing, Radial insert ball bearing with grub screws in inner ring, Type FYT..RM (SKF), inch

## **Technical specification**

| DIMENSIONS, MM |             |
|----------------|-------------|
| d              | 49,213      |
| D              | 90,000      |
| В              | 43,000      |
| L              | 116,000     |
| Н              | 189,000     |
| A              | 43,000      |
| J              | 157,200     |
| A1             | 15,000      |
| A2             | 28,100      |
| Ν              | 15,900      |
| U              | 60,100      |
| WEIGHT, KG     | 2,100       |
| Bearing        | YAT 210-115 |