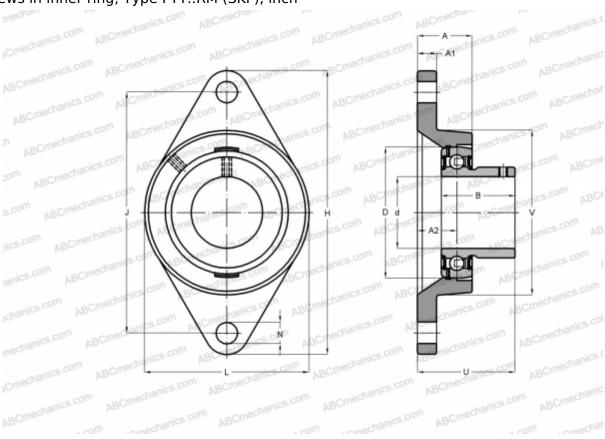

## **FYT 2. RM SKF**

Ball bearing units

TYPE: Housing units, Two-bolt flanged housing units, Cast iron housing, Radial insert ball bearing with grub screws in inner ring, Type FYT..RM (SKF), inch

Hausing

## **Technical specification**

| DIMENSIONS, MM |             |
|----------------|-------------|
| d              | 50,800      |
| D              | 100,000     |
| В              | 45,000      |
| L              | 127,000     |
| Н              | 216,000     |
| A              | 47,600      |
| J              | 184,200     |
| A1             | 20,600      |
| A2             | 29,800      |
| N              | 19,000      |
| U              | 62,300      |
| WEIGHT, KG     | 3,300       |
| Bearing        | YAT 211-200 |