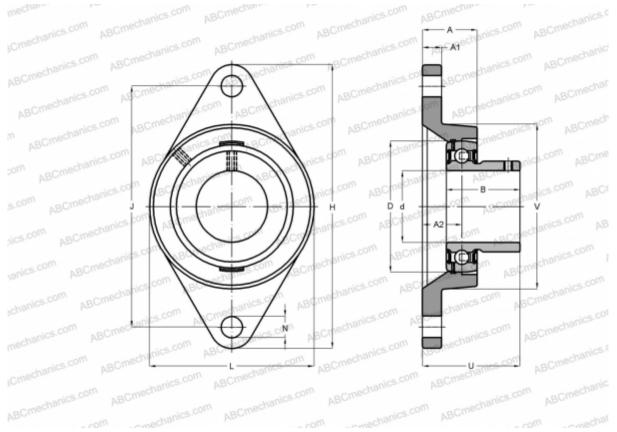

## **Technical specification**

| DIMENSIONS, MM |             |
|----------------|-------------|
| d              | 55,563      |
| D              | 100,000     |
| В              | 45,000      |
| L              | 127,000     |
| н              | 216,000     |
| A              | 47,600      |
| J              | 184,200     |
| A1             | 20,600      |
| A2             | 29,800      |
| Ν              | 19,000      |
| U              | 62,300      |
| WEIGHT, KG     | 3,100       |
| Bearing        | YAT 211-203 |