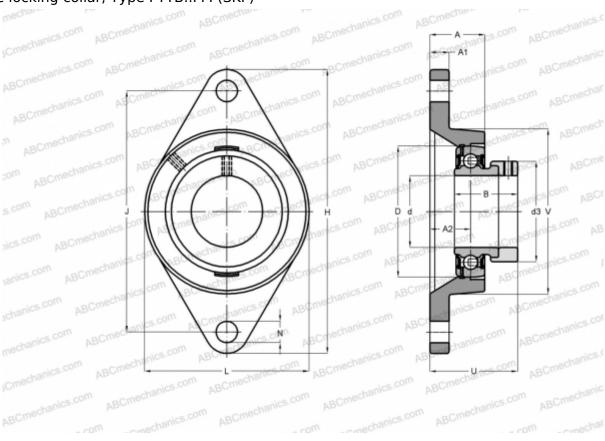

## **FYTB 15 FM SKF**

Ball bearing units

TYPE: Housing units, Two-bolt flanged housing units, Cast iron housing, Radial insert ball bearing with eccentric locking collar, Type FYTB..FM (SKF)

Bearing

## **Technical specification**

| DIMENSIONS, MM |        |
|----------------|--------|
| d              | 15,000 |
| D              | 40,000 |
| В              | 28,600 |
| L              | 57,000 |
| Н              | 98,500 |
| Α              | 26,000 |
| J              | 76,500 |
| A1             | 11,000 |
| A2             | 22,100 |
| N              | 11,500 |
| d3             | 27,200 |
| U              | 39,100 |
| V              | 50,800 |
| WEIGHT, KG     | 0,420  |