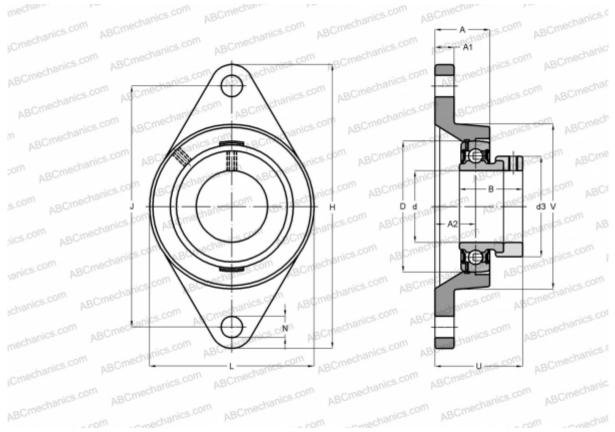

## **Technical specification**

| DIMENSIONS, MM |        |
|----------------|--------|
| d              | 17,000 |
| D              | 40,000 |
| В              | 28,600 |
| L              | 57,000 |
| н              | 98,500 |
| A              | 26,000 |
| J              | 76,500 |
| A1             | 11,000 |
| A2             | 22,100 |
| Ν              | 11,500 |
| d3             | 27,200 |
| U              | 39,100 |
| V              | 50,800 |
| WEIGHT, KG     | 0,410  |