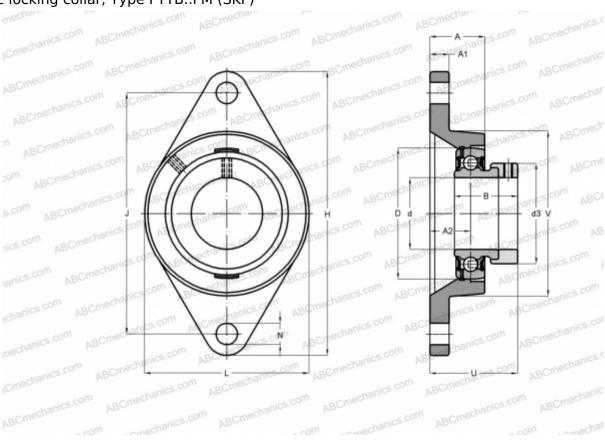

## **FYTB 20 FM SKF**

Ball bearing units

TYPE: Housing units, Two-bolt flanged housing units, Cast iron housing, Radial insert ball bearing with eccentric locking collar, Type FYTB..FM (SKF)

Bearing

## **Technical specification**

| DIMENSIONS, MM |         |
|----------------|---------|
| d              | 20,000  |
| D              | 47,000  |
| В              | 31,000  |
| L              | 60,500  |
| Н              | 112,000 |
| A              | 29,500  |
| J              | 90,000  |
| A1             | 11,000  |
| A2             | 23,500  |
| N              | 11,500  |
| d3             | 32,400  |
| U              | 42,500  |
| V              | 50,800  |
| WEIGHT, KG     | 0,520   |