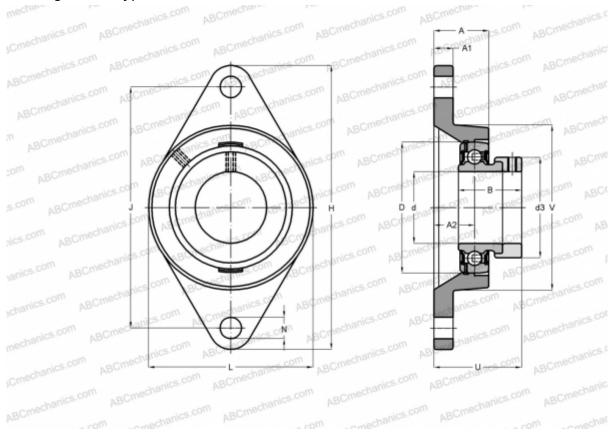

## **Technical specification**

| DIMENSIONS, MM |         |
|----------------|---------|
| d              | 25,000  |
| D              | 52,000  |
| В              | 31,000  |
| L              | 70,000  |
| н              | 124,000 |
| A              | 30,000  |
| J              | 99,000  |
| A1             | 12,000  |
| A2             | 23,500  |
| Ν              | 11,500  |
| d3             | 37,400  |
| U              | 42,500  |
| V              | 63,500  |
| WEIGHT, KG     | 0,640   |