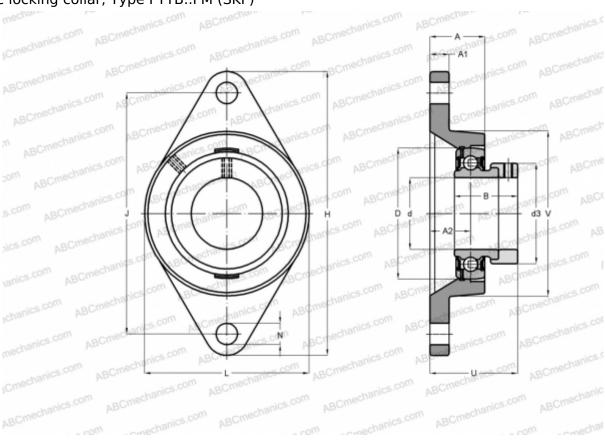

## **FYTB 30 FM SKF**

Ball bearing units

TYPE: Housing units, Two-bolt flanged housing units, Cast iron housing, Radial insert ball bearing with eccentric locking collar, Type FYTB..FM (SKF)

Bearing

## **Technical specification**

| DIMENSIONS, MM |         |
|----------------|---------|
| d              | 30,000  |
| D              | 62,000  |
| В              | 35,700  |
| L              | 83,000  |
| Н              | 141,500 |
| A              | 32,500  |
| J              | 116,500 |
| A1             | 13,000  |
| A2             | 26,700  |
| N              | 11,500  |
| d3             | 44,100  |
| U              | 46,700  |
| V              | 76,200  |
| WEIGHT, KG     | 0,950   |