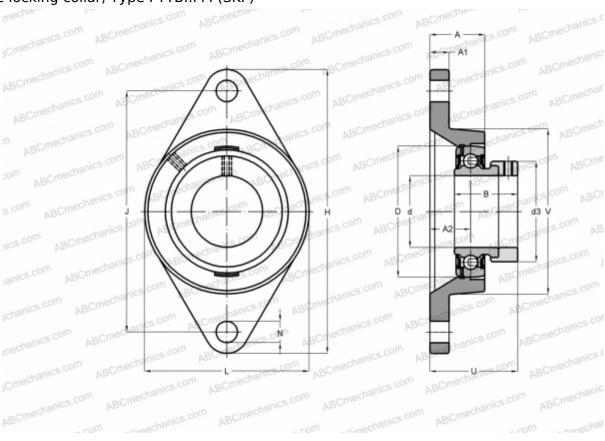

## **FYTB 45 FM SKF**

Ball bearing units

TYPE: Housing units, Two-bolt flanged housing units, Cast iron housing, Radial insert ball bearing with eccentric locking collar, Type FYTB..FM (SKF)

Bearing

## **Technical specification**

| DIMENSIONS, MM |         |
|----------------|---------|
| d              | 45,000  |
| D              | 85,000  |
| В              | 43,700  |
| L              | 111,000 |
| Н              | 178,500 |
| A              | 39,000  |
| J              | 148,500 |
| A1             | 14,000  |
| A2             | 32,700  |
| N              | 16,000  |
| d3             | 62,000  |
| U              | 56,700  |
| V              | 98,400  |
| WEIGHT, KG     | 1,850   |