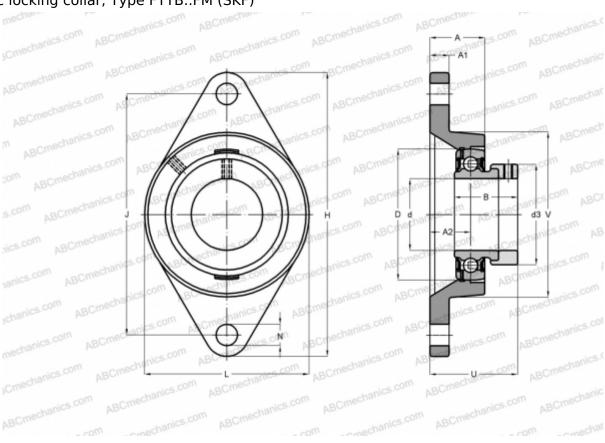

## **FYTB 50 FM SKF**

Ball bearing units

TYPE: Housing units, Two-bolt flanged housing units, Cast iron housing, Radial insert ball bearing with eccentric locking collar, Type FYTB..FM (SKF)

Bearing

## **Technical specification**

| DIMENSIONS, MM |         |
|----------------|---------|
| d              | 50,000  |
| D              | 90,000  |
| В              | 43,700  |
| L              | 116,000 |
| Н              | 189,000 |
| A              | 43,000  |
| J              | 157,000 |
| A1             | 15,000  |
| A2             | 32,700  |
| N              | 18,000  |
| d3             | 67,200  |
| U              | 60,700  |
| V              | 101,600 |
| WEIGHT, KG     | 2,200   |