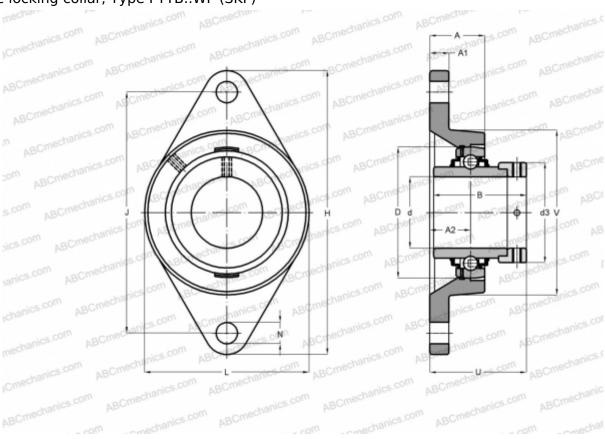

## **FYTB 25 WF SKF**

Ball bearing units

TYPE: Housing units, Two-bolt flanged housing units, Cast iron housing, Radial insert ball bearing with eccentric locking collar, Type FYTB..WF (SKF)

Bearing

## **Technical specification**

| DIMENSIONS, MM |         |
|----------------|---------|
| d              | 25,000  |
| D              | 52,000  |
| В              | 44,400  |
| L              | 70,000  |
| Н              | 124,000 |
| A              | 30,000  |
| J              | 99,000  |
| A1             | 12,000  |
| A2             | 26,900  |
| N              | 11,500  |
| d3             | 37,400  |
| U              | 45,900  |
| V              | 63,500  |
| WEIGHT, KG     | 0,690   |