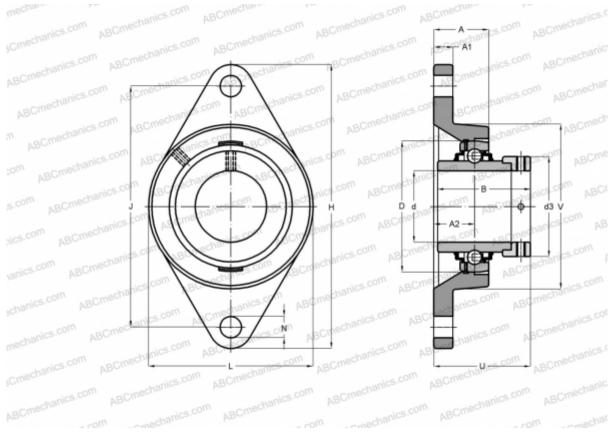

## FYTB 30 WF SKF

Ball bearing units

TYPE: Housing units, Two-bolt flanged housing units, Cast iron housing, Radial insert ball bearing with eccentric locking collar, Type FYTB..WF (SKF)

## **Technical specification**

| DIMENSIONS, MM |         |
|----------------|---------|
| d              | 30,000  |
| D              | 62,000  |
| В              | 48,400  |
| L              | 83,000  |
| н              | 141,500 |
| A              | 32,500  |
| J              | 116,500 |
| A1             | 13,000  |
| A2             | 30,100  |
| Ν              | 11,500  |
| d3             | 44,100  |
| U              | 50,100  |
| V              | 76,200  |
| WEIGHT, KG     | 1,000   |