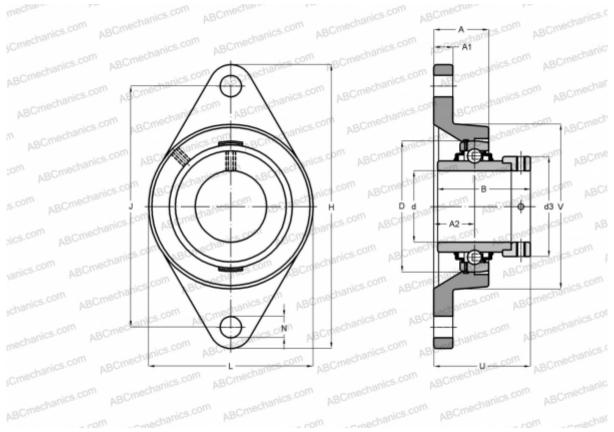

## **Technical specification**

| DIMENSIONS, MM |         |
|----------------|---------|
| d              | 40,000  |
| D              | 80,000  |
| В              | 56,300  |
| L              | 102,000 |
| н              | 171,500 |
| Α              | 38,500  |
| J              | 143,500 |
| A1             | 14,000  |
| A2             | 34,900  |
| Ν              | 14,000  |
| d3             | 56,500  |
| U              | 58,900  |
| V              | 88,900  |
| WEIGHT, KG     | 1,800   |