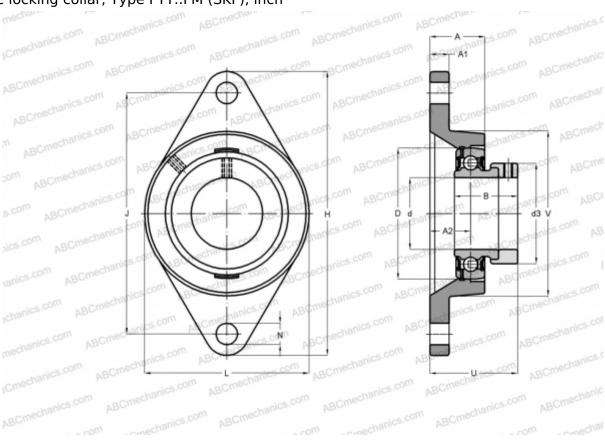

## FYT 1/2 FM SKF

Ball bearing units

TYPE: Housing units, Two-bolt flanged housing units, Cast iron housing, Radial insert ball bearing with eccentric locking collar, Type FYT..FM (SKF), inch

## **Technical specification**

| DIMENSIONS, MM |        |
|----------------|--------|
| d              | 12,700 |
| D              | 40,000 |
| В              | 26,600 |
| L              | 54,000 |
| Н              | 98,500 |
| A              | 23,400 |
| J              | 76,200 |
| A1             | 11,500 |
| A2             | 14,700 |
| N              | 11,100 |
| d3             | 27,200 |
| U              | 36,800 |
| WEIGHT, KG     | 0,350  |