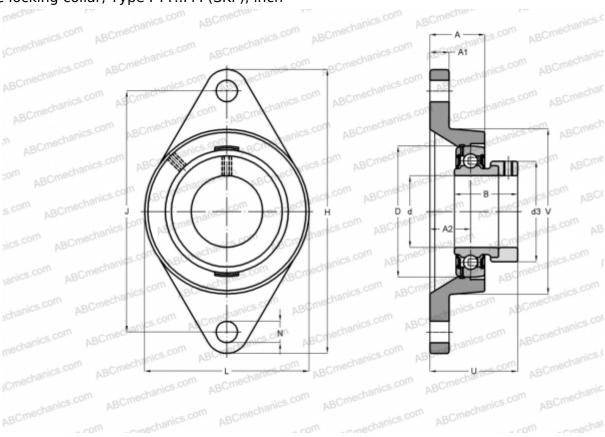

## FYT 3/4 FM SKF

Ball bearing units

TYPE: Housing units, Two-bolt flanged housing units, Cast iron housing, Radial insert ball bearing with eccentric locking collar, Type FYT..FM (SKF), inch

## **Technical specification**

| DIMENSIONS, MM |         |
|----------------|---------|
| d              | 19,050  |
| D              | 47,000  |
| В              | 31,000  |
| L              | 60,300  |
| Н              | 112,000 |
| A              | 24,600  |
| J              | 89,700  |
| A1             | 11,100  |
| A2             | 14,300  |
| N              | 11,100  |
| d3             | 32,400  |
| U              | 37,800  |
| WEIGHT, KG     | 0.530   |