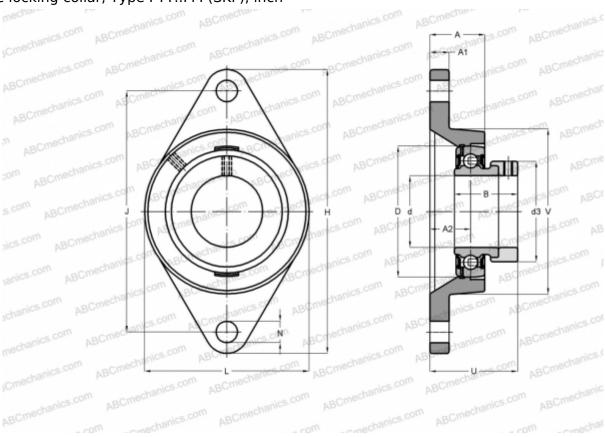

## **FYT 15/16 FM SKF**

Ball bearing units

TYPE: Housing units, Two-bolt flanged housing units, Cast iron housing, Radial insert ball bearing with eccentric locking collar, Type FYT..FM (SKF), inch

## **Technical specification**

| DIMENSIONS, MM |         |
|----------------|---------|
| d              | 23,813  |
| D              | 52,000  |
| В              | 31,000  |
| L              | 70,000  |
| Н              | 124,000 |
| A              | 30,000  |
| J              | 98,800  |
| A1             | 12,000  |
| A2             | 19,000  |
| N              | 12,700  |
| d3             | 37,400  |
| U              | 42,500  |
| WEIGHT, KG     | 0,660   |