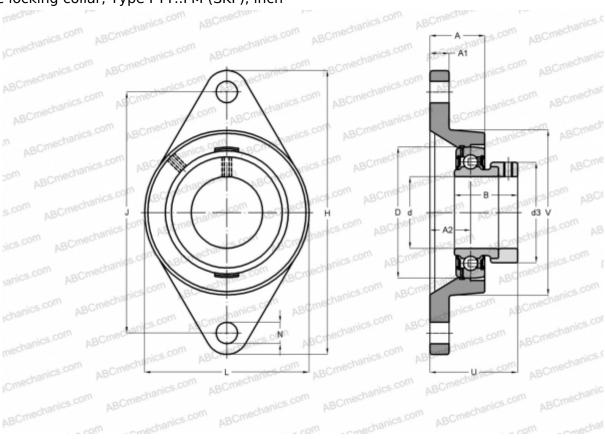

## **FYT 1. FM SKF**

Ball bearing units

TYPE: Housing units, Two-bolt flanged housing units, Cast iron housing, Radial insert ball bearing with eccentric locking collar, Type FYT..FM (SKF), inch

## **Technical specification**

| DIMENSIONS, MM |         |
|----------------|---------|
| d              | 25,400  |
| D              | 52,000  |
| В              | 31,000  |
| L              | 70,000  |
| Н              | 124,000 |
| A              | 30,000  |
| J              | 98,800  |
| A1             | 12,000  |
| A2             | 19,000  |
| N              | 12,700  |
| d3             | 37,400  |
| U              | 42,500  |
| WEIGHT. KG     | 0.640   |