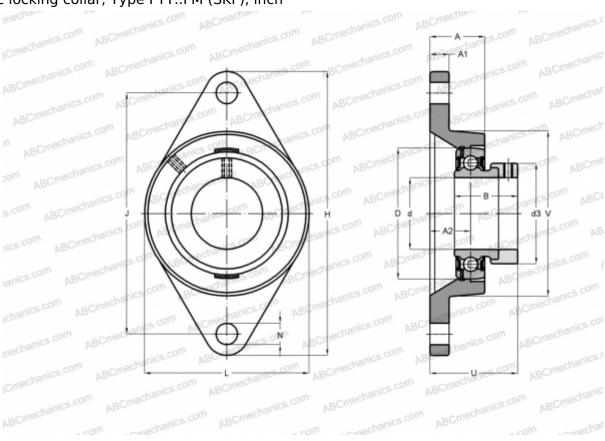

## **FYT 1.3/16 FM SKF**

Ball bearing units

TYPE: Housing units, Two-bolt flanged housing units, Cast iron housing, Radial insert ball bearing with eccentric locking collar, Type FYT..FM (SKF), inch

## **Technical specification**

| DIMENSIONS, MM |         |
|----------------|---------|
| d              | 30,163  |
| D              | 62,000  |
| В              | 35,700  |
| L              | 83,000  |
| Н              | 141,500 |
| A              | 32,500  |
| J              | 116,900 |
| A1             | 13,000  |
| A2             | 20,000  |
| N              | 12,700  |
| d3             | 44,100  |
| U              | 46,700  |
| WEIGHT, KG     | 0.970   |