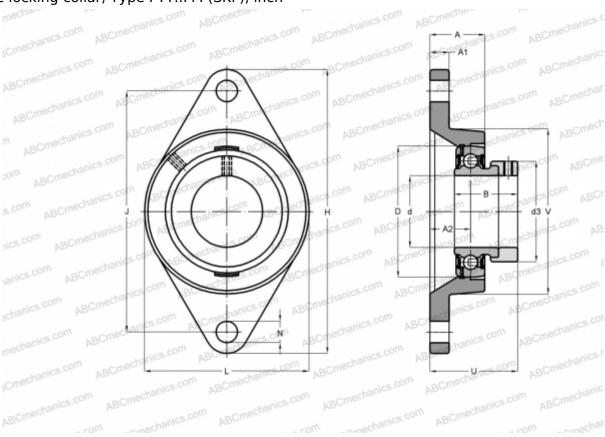

## **FYT 1.1/4 FM SKF**

Ball bearing units

TYPE: Housing units, Two-bolt flanged housing units, Cast iron housing, Radial insert ball bearing with eccentric locking collar, Type FYT..FM (SKF), inch

## **Technical specification**

| DIMENSIONS, MM |         |
|----------------|---------|
| d              | 31,750  |
| D              | 72,000  |
| В              | 38,900  |
| L              | 96,000  |
| Н              | 156,000 |
| A              | 34,500  |
| J              | 130,200 |
| A1             | 13,000  |
| A2             | 21,000  |
| N              | 14,300  |
| d3             | 51,100  |
| U              | 50,400  |
| WEIGHT. KG     | 1.400   |