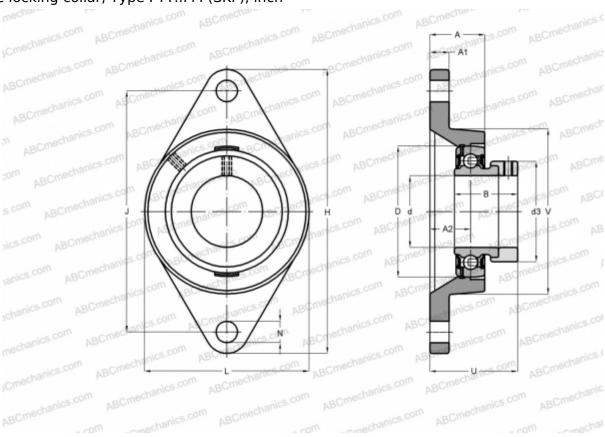

## **FYT 1.3/8 FM SKF**

Ball bearing units

TYPE: Housing units, Two-bolt flanged housing units, Cast iron housing, Radial insert ball bearing with eccentric locking collar, Type FYT..FM (SKF), inch

## **Technical specification**

| DIMENSIONS, MM |         |
|----------------|---------|
| d              | 34,925  |
| D              | 72,000  |
| В              | 38,900  |
| L              | 96,000  |
| Н              | 156,000 |
| A              | 34,500  |
| J              | 130,200 |
| A1             | 13,000  |
| A2             | 21,000  |
| N              | 14,300  |
| d3             | 51,100  |
| U              | 50,400  |
| WEIGHT, KG     | 1,350   |