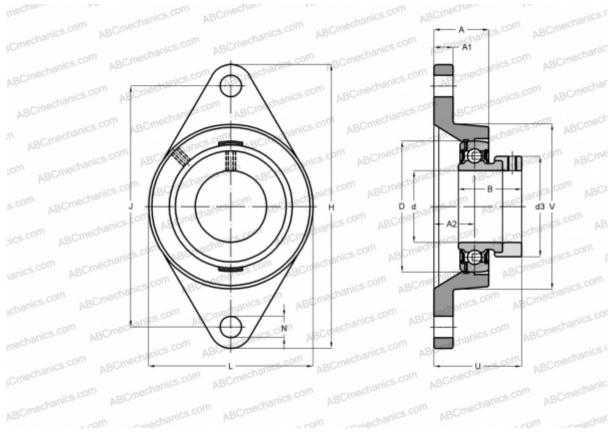

## **DIMENSIONS, MM**

| d          | 36,513  |
|------------|---------|
| D          | 72,000  |
| В          | 38,900  |
| L          | 96,000  |
| Н          | 156,000 |
| A          | 34,500  |
| J          | 130,200 |
| A1         | 13,000  |
| A2         | 21,000  |
| Ν          | 14,300  |
| d3         | 51,100  |
| U          | 50,400  |
| WEIGHT, KG | 1,300   |