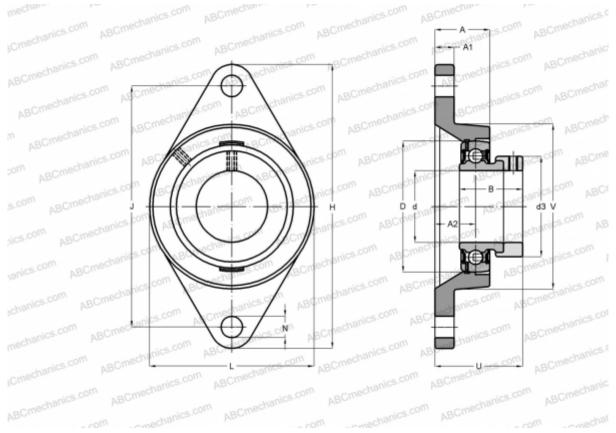

## **FYT 1.3/4 FM SKF**

Ball bearing units

TYPE: Housing units, Two-bolt flanged housing units, Cast iron housing, Radial insert ball bearing with eccentric locking collar, Type FYT..FM (SKF), inch

## **Technical specification**

| DIMENSIONS, MM |         |
|----------------|---------|
| d              | 44,450  |
| D              | 85,000  |
| В              | 43,700  |
| L              | 111,000 |
| н              | 178,500 |
| A              | 39,000  |
| J              | 148,400 |
| A1             | 14,000  |
| A2             | 24,000  |
| Ν              | 15,900  |
| d3             | 62,000  |
| U              | 56,700  |
| WEIGHT, KG     | 1,850   |