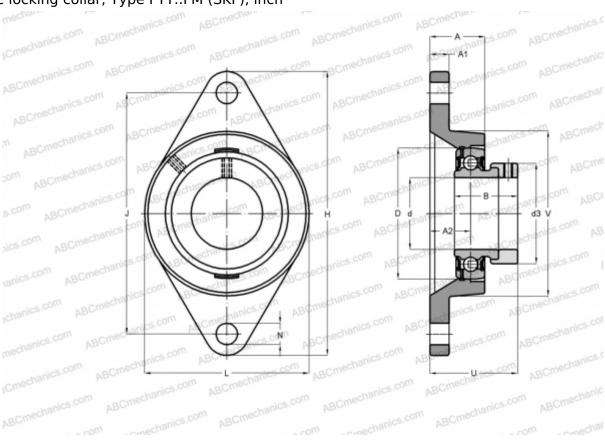

## **FYT 1.15/16 FM SKF**

Ball bearing units

TYPE: Housing units, Two-bolt flanged housing units, Cast iron housing, Radial insert ball bearing with eccentric locking collar, Type FYT..FM (SKF), inch

## **Technical specification**

| DIMENSIONS, MM |         |
|----------------|---------|
| d              | 49,213  |
| D              | 90,000  |
| В              | 43,700  |
| L              | 116,000 |
| Н              | 189,000 |
| A              | 43,000  |
| J              | 157,200 |
| A1             | 15,000  |
| A2             | 28,000  |
| N              | 15,900  |
| d3             | 67,200  |
| U              | 60,700  |
| WEIGHT. KG     | 2.300   |