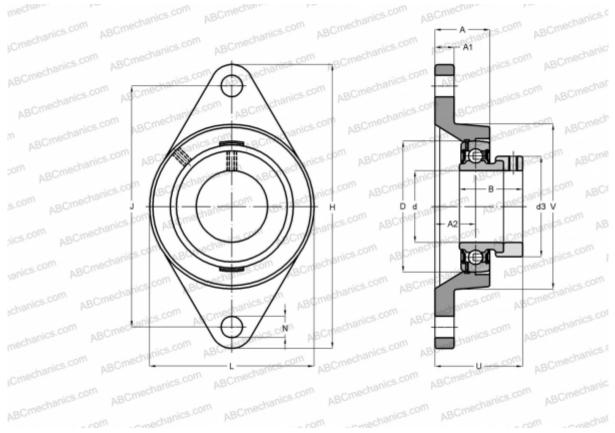

## FYT 2. FM SKF

Ball bearing units

TYPE: Housing units, Two-bolt flanged housing units, Cast iron housing, Radial insert ball bearing with eccentric locking collar, Type FYT..FM (SKF), inch

## **Technical specification**

| DIMENSIONS, MM |         |
|----------------|---------|
| d              | 50,800  |
| D              | 100,000 |
| В              | 48,400  |
| L              | 127,000 |
| н              | 216,000 |
| Α              | 47,600  |
| J              | 184,200 |
| A1             | 20,600  |
| A2             | 29,400  |
| Ν              | 19,000  |
| d3             | 74,500  |
| U              | 65,800  |
| WEIGHT, KG     | 3,450   |