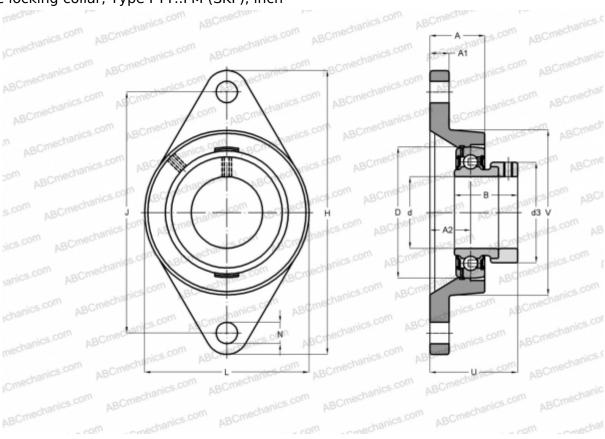

## **FYT 2.3/16 FM SKF**

Ball bearing units

TYPE: Housing units, Two-bolt flanged housing units, Cast iron housing, Radial insert ball bearing with eccentric locking collar, Type FYT..FM (SKF), inch

## **Technical specification**

| DIMENSIONS, MM |         |
|----------------|---------|
| d              | 55,563  |
| D              | 100,000 |
| В              | 48,400  |
| L              | 127,000 |
| Н              | 216,000 |
| A              | 47,600  |
| J              | 184,200 |
| A1             | 20,600  |
| A2             | 29,400  |
| N              | 19,000  |
| d3             | 74,500  |
| U              | 65,800  |
| WEIGHT, KG     | 3.350   |