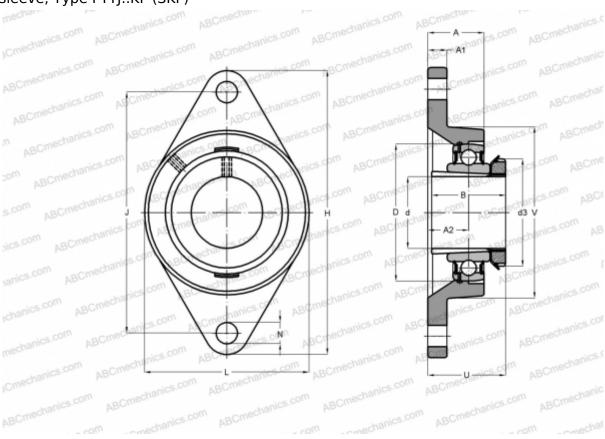

## **FYTJ 25 KF SKF**

Ball bearing units

TYPE: Housing units, Two-bolt flanged housing units, Cast iron housing, Radial insert ball bearing with adapter sleeve, Type FYTJ..KF (SKF)

Bearing

## **Technical specification**

| DIMENSIONS, MM |         |
|----------------|---------|
| d              | 20,000  |
| D              | 52,000  |
| В              | 35,000  |
| L              | 68,000  |
| Н              | 130,000 |
| A              | 27,000  |
| J              | 99,000  |
| A1             | 14,000  |
| A2             | 16,000  |
| N              | 16,000  |
| d3             | 38,000  |
| U              | 36,000  |
| V              | 63,500  |
| WEIGHT, KG     | 0,720   |