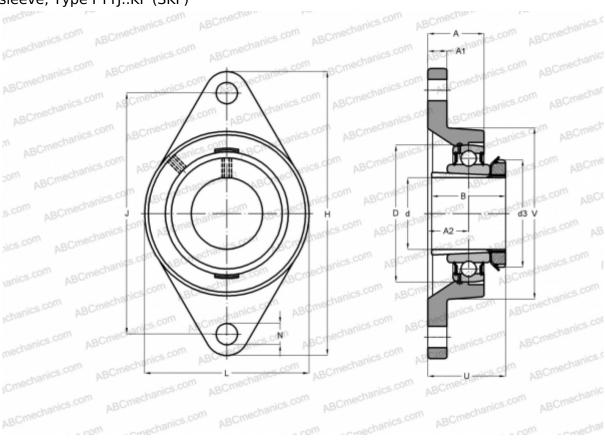

## **FYTJ 30 KF SKF**

Ball bearing units

TYPE: Housing units, Two-bolt flanged housing units, Cast iron housing, Radial insert ball bearing with adapter sleeve, Type FYTJ..KF (SKF)

Bearing

## **Technical specification**

| DIMENSIONS, MM |         |
|----------------|---------|
| d              | 25,000  |
| D              | 62,000  |
| В              | 38,000  |
| L              | 80,000  |
| Н              | 148,000 |
| A              | 30,500  |
| J              | 117,000 |
| A1             | 13,500  |
| A2             | 18,000  |
| N              | 16,000  |
| d3             | 45,000  |
| U              | 40,000  |
| V              | 76,200  |
| WEIGHT, KG     | 0,830   |