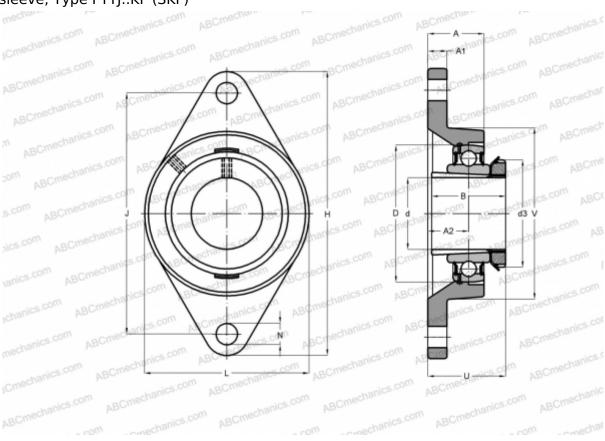

## **FYTJ 35 KF SKF**

Ball bearing units

TYPE: Housing units, Two-bolt flanged housing units, Cast iron housing, Radial insert ball bearing with adapter sleeve, Type FYTJ..KF (SKF)

## **Technical specification**

| DIMENSIONS, MM |         |
|----------------|---------|
| d              | 30,000  |
| D              | 72,000  |
| В              | 43,000  |
| L              | 96,000  |
| Н              | 161,000 |
| A              | 34,000  |
| J              | 130,000 |
| A1             | 16,000  |
| A2             | 19,000  |
| N              | 16,000  |
| d3             | 52,000  |
| U              | 43,300  |
| V              | 88,900  |
|                |         |
| WEIGHT, KG     | 1,300   |