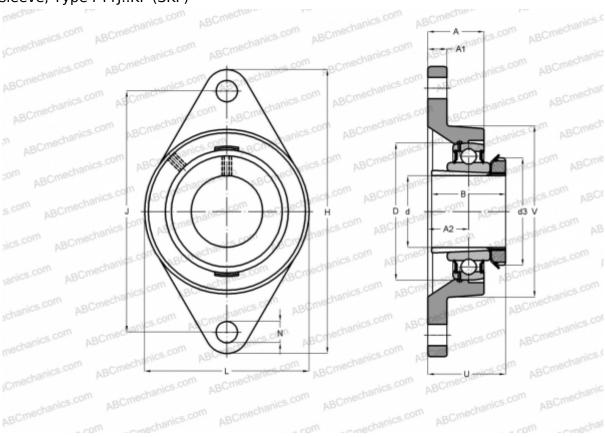

## **FYTJ 40 KF SKF**

Ball bearing units

TYPE: Housing units, Two-bolt flanged housing units, Cast iron housing, Radial insert ball bearing with adapter sleeve, Type FYTJ..KF (SKF)

Bearing

## **Technical specification**

| DIMENSIONS, MM |         |
|----------------|---------|
| d              | 35,000  |
| D              | 80,000  |
| В              | 46,000  |
| L              | 100,000 |
| Н              | 175,000 |
| A              | 36,000  |
| J              | 144,000 |
| A1             | 16,000  |
| A2             | 21,000  |
| N              | 16,000  |
| d3             | 58,000  |
| U              | 48,000  |
| V              | 88,900  |
| WEIGHT, KG     | 1,650   |