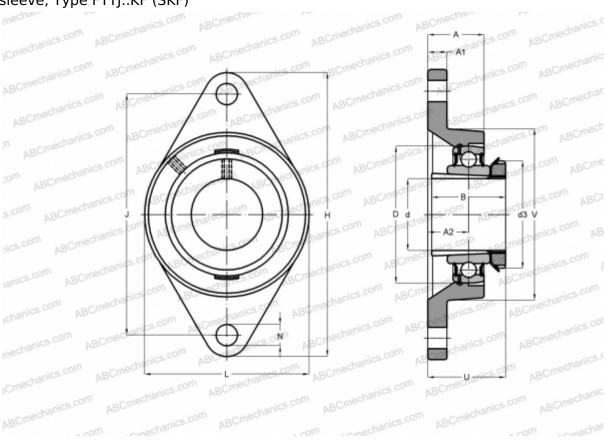

## **FYTJ 45 KF SKF**

Ball bearing units

TYPE: Housing units, Two-bolt flanged housing units, Cast iron housing, Radial insert ball bearing with adapter sleeve, Type FYTJ..KF (SKF)

Bearing

## **Technical specification**

| DIMENSIONS, MM |         |
|----------------|---------|
| d              | 40,000  |
| D              | 85,000  |
| В              | 50,000  |
| L              | 108,000 |
| Н              | 188,000 |
| A              | 38,000  |
| J              | 148,000 |
| A1             | 18,000  |
| A2             | 22,000  |
| N              | 19,000  |
| d3             | 65,000  |
| U              | 50,500  |
| V              | 98,400  |
| WEIGHT, KG     | 2,200   |