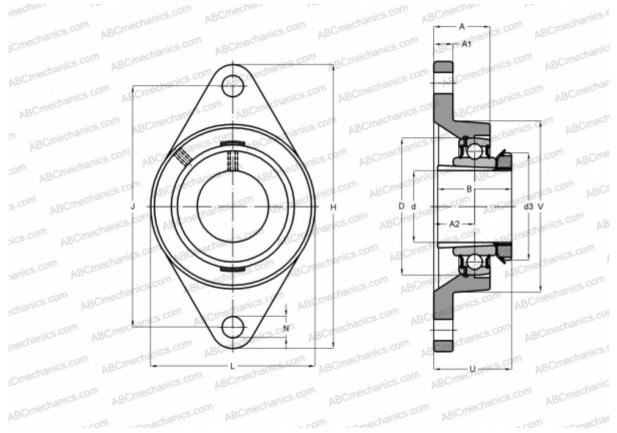

## FYTJ 50 KF SKF

Ball bearing units

TYPE: Housing units, Two-bolt flanged housing units, Cast iron housing, Radial insert ball bearing with adapter sleeve, Type FYTJ..KF (SKF)

## **Technical specification**

| DIMENSIONS, MM |         |
|----------------|---------|
| d              | 45,000  |
| D              | 90,000  |
| В              | 55,000  |
| L              | 115,000 |
| н              | 195,000 |
| A              | 40,000  |
| J              | 157,000 |
| A1             | 18,000  |
| A2             | 22,000  |
| Ν              | 19,000  |
| d3             | 70,000  |
| U              | 52,500  |
| V              | 101,600 |
| WEIGHT, KG     | 2,550   |