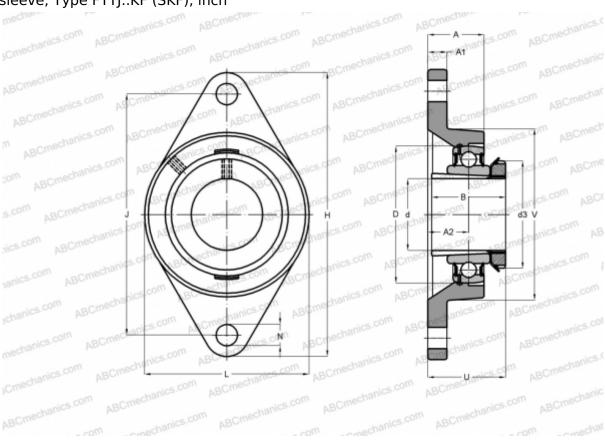

## **FYTJ 30 KF SKF**

Ball bearing units

TYPE: Housing units, Two-bolt flanged housing units, Cast iron housing, Radial insert ball bearing with adapter sleeve, Type FYTJ..KF (SKF), inch

## **Technical specification**

| DIMENSIONS, MM |         |
|----------------|---------|
| d              | 25,400  |
| D              | 62,000  |
| В              | 38,000  |
| L              | 80,000  |
| Н              | 148,000 |
| A              | 30,500  |
| J              | 117,000 |
| A1             | 13,500  |
| A2             | 18,000  |
| N              | 16,000  |
| d3             | 45,000  |
| U              | 40,000  |
| V              | 76,200  |
| WEIGHT. KG     | 0.830   |