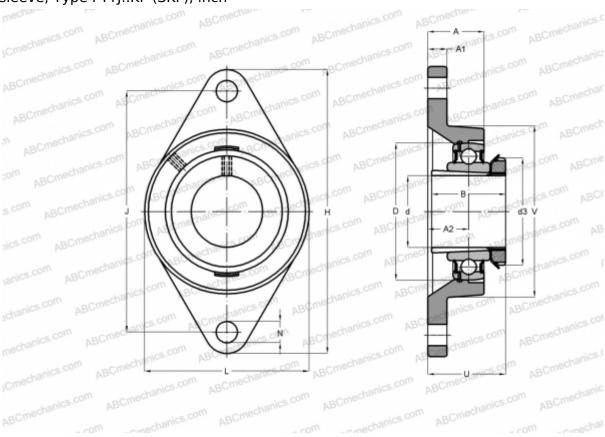

## **FYTJ 35 KF SKF**

Ball bearing units

TYPE: Housing units, Two-bolt flanged housing units, Cast iron housing, Radial insert ball bearing with adapter sleeve, Type FYTJ..KF (SKF), inch

Bearing

## **Technical specification**

| DIMENSIONS, MM |         |
|----------------|---------|
| d              | 30,163  |
| D              | 72,000  |
| В              | 43,000  |
| L              | 96,000  |
| Н              | 161,000 |
| A              | 34,000  |
| J              | 130,000 |
| A1             | 16,000  |
| A2             | 19,000  |
| N              | 16,000  |
| d3             | 52,000  |
| U              | 43,300  |
| V              | 88,900  |
| WEIGHT, KG     | 1,300   |
|                | 1,500   |