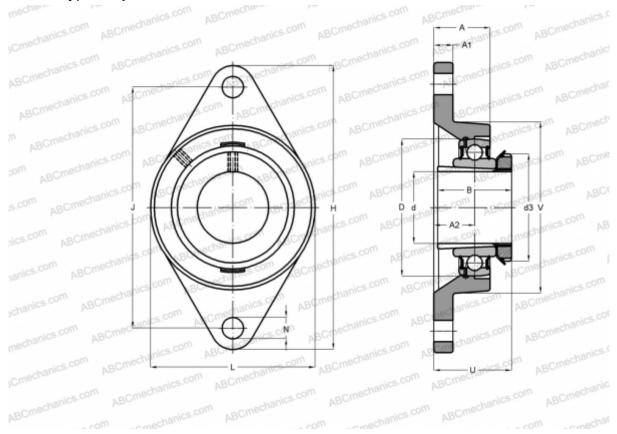

## FYTJ 40 KF SKF

Ball bearing units

TYPE: Housing units, Two-bolt flanged housing units, Cast iron housing, Radial insert ball bearing with adapter sleeve, Type FYTJ..KF (SKF), inch

## **Technical specification**

| DIMENSIONS, MM |         |
|----------------|---------|
| d              | 31,750  |
| D              | 80,000  |
| В              | 46,000  |
| L              | 100,000 |
| н              | 175,000 |
| Α              | 36,000  |
| J              | 144,000 |
| A1             | 16,000  |
| A2             | 21,000  |
| Ν              | 16,000  |
| d3             | 58,000  |
| U              | 48,000  |
| V              | 88,900  |
| WEIGHT, KG     | 1,650   |