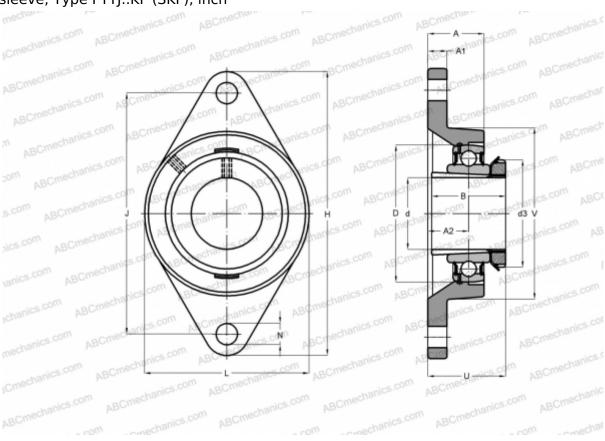

## **FYTJ 45 KF SKF**

Ball bearing units

TYPE: Housing units, Two-bolt flanged housing units, Cast iron housing, Radial insert ball bearing with adapter sleeve, Type FYTJ..KF (SKF), inch

Bearing

## **Technical specification**

| DIMENSIONS, MM |         |
|----------------|---------|
| d              | 38,100  |
| D              | 85,000  |
| В              | 50,000  |
| L              | 108,000 |
| Н              | 188,000 |
| A              | 38,000  |
| J              | 148,000 |
| A1             | 18,000  |
| A2             | 22,000  |
| N              | 19,000  |
| d3             | 65,000  |
| U              | 50,500  |
| V              | 98,400  |
| WEIGHT, KG     | 2,200   |