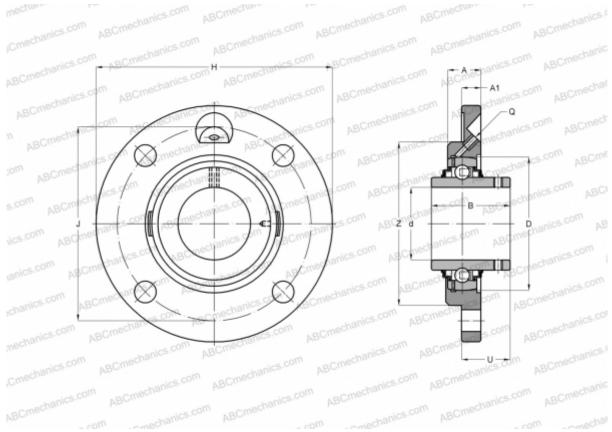

#### **DIMENSIONS, MM**

| d          | 25,000     |
|------------|------------|
| D          | 52,000     |
| В          | 34,100     |
| Н          | 115,000    |
| A          | 27,000     |
| J          | 90,000     |
| A1         | 7,000      |
| U          | 29,800     |
| Z          | 70,000     |
| WEIGHT, KG | 0,930      |
| Bearing    | YAR 205-2F |
| Housing    | FYC 505    |