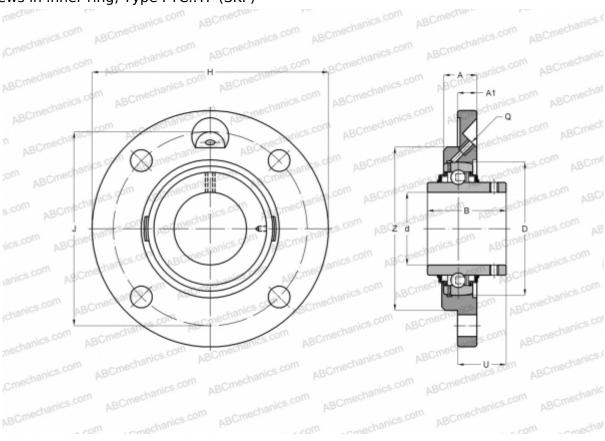

## **FYC 30 TF SKF**

Ball bearing units

TYPE: Housing units, Four-bolt flanged housing units, Cast iron housing, Radial insert ball bearing with grub screws in inner ring, Type FYC..TF (SKF)

## **Technical specification**

| DIMENSIONS, MM |            |
|----------------|------------|
| d              | 30,000     |
| D              | 62,000     |
| В              | 38,100     |
| Н              | 125,000    |
| A              | 31,000     |
| J              | 100,000    |
| A1             | 8,000      |
| U              | 32,200     |
| Z              | 80,000     |
| WEIGHT, KG     | 1,350      |
| Bearing        | YAR 206-2F |
| Housing        | FYC 506    |