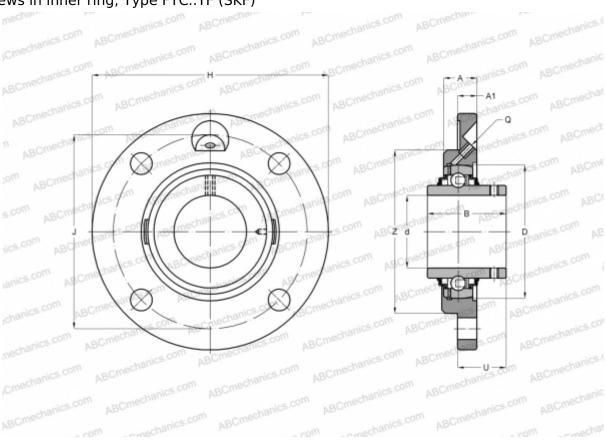

## **FYC 60 TF SKF**

Ball bearing units

TYPE: Housing units, Four-bolt flanged housing units, Cast iron housing, Radial insert ball bearing with grub screws in inner ring, Type FYC..TF (SKF)

## **Technical specification**

| DIMENSIONS, MM |            |
|----------------|------------|
| d              | 60,000     |
| D              | 110,000    |
| В              | 65,100     |
| Н              | 195,000    |
| A              | 48,000     |
| J              | 160,000    |
| A1             | 15,000     |
| U              | 56,700     |
| Z              | 135,000    |
| WEIGHT, KG     | 4,900      |
| Bearing        | YAR 212-2F |
| Housing        | FYC 512    |