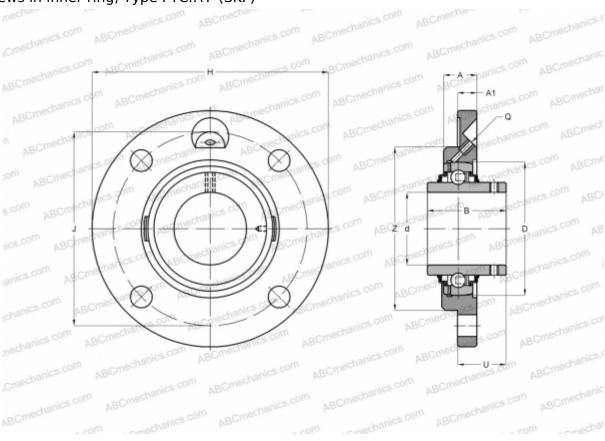

## **FYC 65 TF SKF**

Ball bearing units

TYPE: Housing units, Four-bolt flanged housing units, Cast iron housing, Radial insert ball bearing with grub screws in inner ring, Type FYC..TF (SKF)

## **Technical specification**

| DIMENSIONS, MM |            |
|----------------|------------|
| d              | 65,000     |
| D              | 120,000    |
| В              | 68,300     |
| Н              | 205,000    |
| A              | 50,000     |
| J              | 170,000    |
| A1             | 15,000     |
| U              | 58,900     |
| Z              | 145,000    |
| WEIGHT, KG     | 5,700      |
| Bearing        | YAR 213-2F |
| Housing        | FYC 513    |