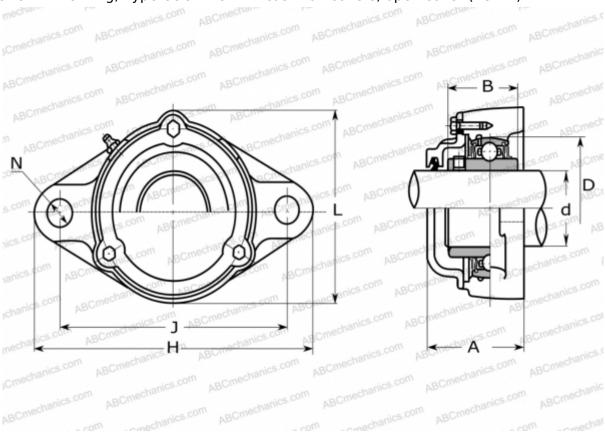

## **CUCFL 210C ASAHI**

Ball bearing units

TYPE: Housing units, Two-bolt flanged housing units, Cast iron housing, Radial insert ball bearing with grub screws in inner ring, Type CUCFL..C with cast iron covers, open cover (ASAHI)

## **Technical specification**

| DIMENSIONS, MM |         | MANUFACTURER | <u>ASAHI</u> |
|----------------|---------|--------------|--------------|
| d              | 50,000  |              |              |
| D              | 90,000  |              |              |
| В              | 51,600  |              |              |
| L              | 120,000 |              |              |
| Н              | 197,000 |              |              |
| A              | 71,000  |              |              |
| J              | 157,000 |              |              |
| N              | 19,000  |              |              |
| WEIGHT, KG     | 3,200   |              |              |
| Bearing        | UC 210  |              |              |
| Housing        | CFL 210 |              |              |
| Housing        | CFL 210 |              |              |