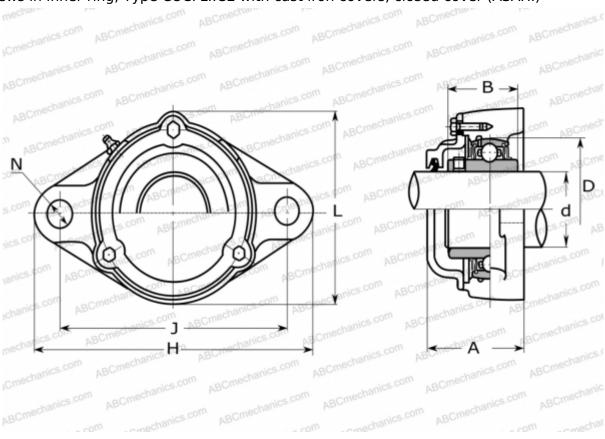

## **CUCFL 204CE ASAHI**

Ball bearing units

TYPE: Housing units, Two-bolt flanged housing units, Cast iron housing, Radial insert ball bearing with grub screws in inner ring, Type CUCFL..CE with cast iron covers, closed cover (ASAHI)

## **Technical specification**

| DIMENSIONS, MM |         | MANUFACTURER | <u>ASAHI</u> |
|----------------|---------|--------------|--------------|
| d              | 20,000  |              |              |
| D              | 47,000  |              |              |
| В              | 31,000  |              |              |
| L              | 66,000  |              |              |
| Н              | 113,000 |              |              |
| Α              | 46,000  |              |              |
| J              | 90,000  |              |              |
| N              | 12,000  |              |              |
| WEIGHT, KG     | 0,800   |              |              |
| Bearing        | UC 204  |              |              |
| Housing        | CFL 204 |              |              |