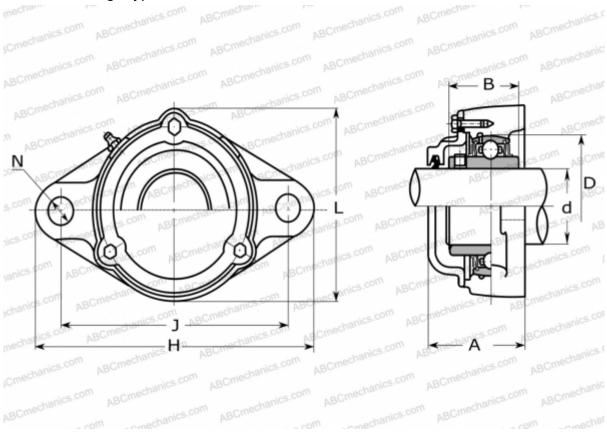

## **Technical specification**

| DIMENSIONS, MM |         | MANUFACTURER | <u>.</u> |
|----------------|---------|--------------|----------|
| d              | 35,000  |              |          |
| D              | 72,000  |              |          |
| В              | 42,900  |              |          |
| L              | 94,000  |              |          |
| Н              | 161,000 |              |          |
| A              | 59,000  |              |          |
| J              | 130,000 |              |          |
| N              | 16,000  |              |          |
| WEIGHT, KG     | 1,900   |              |          |
| Bearing        | UC 207  |              |          |
| Housing        | CFL 207 |              |          |