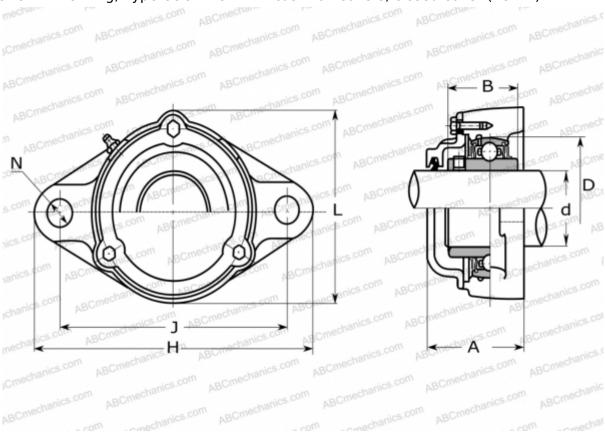

## **CUCFL 210CE ASAHI**

Ball bearing units

TYPE: Housing units, Two-bolt flanged housing units, Cast iron housing, Radial insert ball bearing with grub screws in inner ring, Type CUCFL..CE with cast iron covers, closed cover (ASAHI)

## **Technical specification**

| DIMENSIONS, MM |         | MANUFACTURER | <u>ASAHI</u> |
|----------------|---------|--------------|--------------|
| d              | 50,000  |              |              |
| D              | 90,000  |              |              |
| В              | 51,600  |              |              |
| L              | 120,000 |              |              |
| Н              | 197,000 |              |              |
| A              | 71,000  |              |              |
| J              | 157,000 |              |              |
| N              | 19,000  |              |              |
| WEIGHT, KG     | 3,200   |              |              |
| Bearing        | UC 210  |              |              |
| Housing        | CFL 210 |              |              |