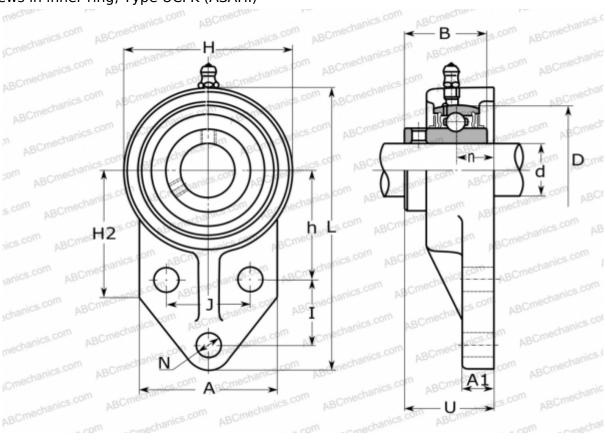

## **UCFK 201 ASAHI**

Ball bearing units

TYPE: Housing units, Three-bolt flange bracket units, Cast iron housing, Radial insert ball bearing with grub screws in inner ring, Type UCFK (ASAHI)

## **Technical specification**

| DIMENSIONS, MM |         |
|----------------|---------|
| d              | 12,000  |
| D              | 47,000  |
| В              | 31,000  |
| L              | 110,000 |
| Н              | 62,000  |
| A              | 52,000  |
| H2             | 52,000  |
| J              | 32,000  |
| A1             | 13,000  |
| N              | 10,000  |
| U              | 33,300  |
| I              | 27,000  |
| h              | 42,000  |
| n              | 15,000  |

| WEIGHT, KG   | 0,600        |
|--------------|--------------|
| Bearing      | UC 201       |
| Housing      | FK 204       |
| MANUFACTURER | <u>ASAHI</u> |