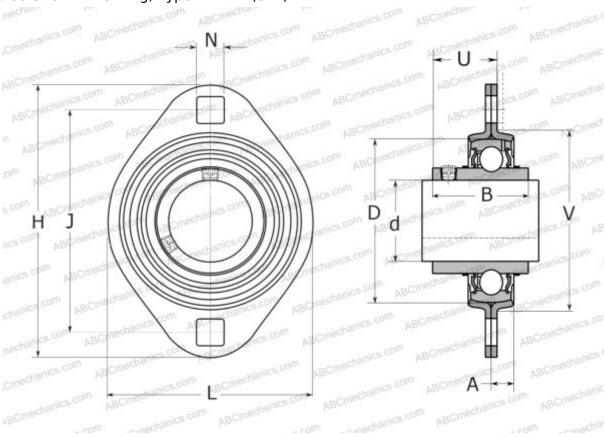

## **Technical specification**

| DIMENSIONS, MM |               |
|----------------|---------------|
| d              | 12,000        |
| D              | 40,000        |
| В              | 27,400        |
| Н              | 81,000        |
| A              | 7,000         |
| J              | 63,000        |
| H1             | 59,000        |
| N              | 7,100         |
| U              | 17,900        |
| V              | 49,000        |
| WEIGHT, KG     | 0,190         |
| Bearing        | YAR 203/12-2F |
| Housing        | PFT 40        |