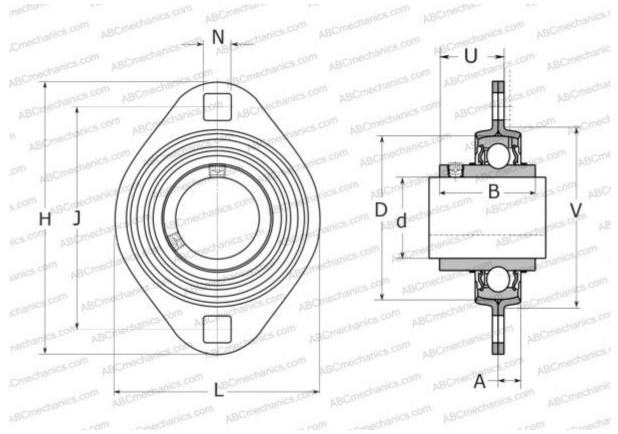

### DIMENSIONS, MM

| d          | 15,000        |
|------------|---------------|
| D          | 40,000        |
| В          | 27,400        |
| Н          | 81,000        |
| A          | 7,000         |
| J          | 63,000        |
| H1         | 59,000        |
| Ν          | 7,100         |
| U          | 17,900        |
| V          | 49,000        |
| WEIGHT, KG | 0,180         |
| Bearing    | YAR 203/15-2F |
| Housing    | PFT 40        |