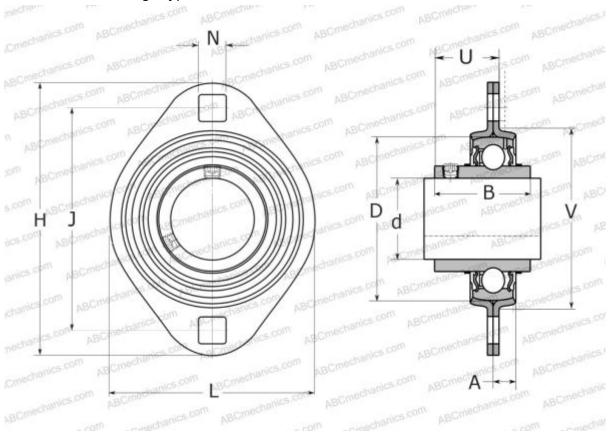

## PFT 17 TF SKF

Ball bearing units

TYPE: Housing units, Two-bolt flanged housing units, Sheet steel housing, Radial insert ball bearing with grub screws in inner ring, Type PFT..TF (SKF)

## **Technical specification**

| DIMENSIONS, MM |            |
|----------------|------------|
| d              | 17,000     |
| D              | 40,000     |
| В              | 27,400     |
| Н              | 81,000     |
| Α              | 7,000      |
| J              | 63,000     |
| H1             | 59,000     |
| N              | 7,100      |
| U              | 17,900     |
| V              | 49,000     |
| WEIGHT, KG     | 0,170      |
| Bearing        | YAR 203-2F |
| Housing        | PFT 40     |